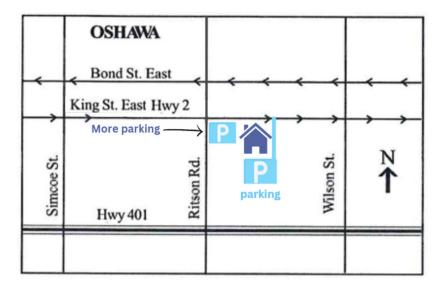

## 291 King Street East, Oshawa, Ontario, L1H 1C9

If you are coming by highway 401, exit at Ritson Rd. and go North.

Free parking on site with additional free parking available at the southeast corner of King and Ritson.